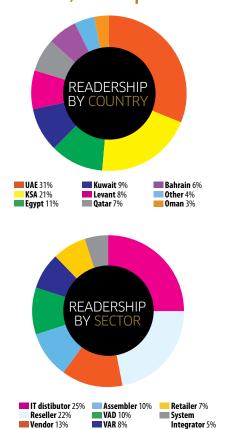

READERSHIP 35,000 readers per month

#### **FDITORIAL**

**60%** of RME readers consider its editorial to be good.

**40%** of RME readers consider its editorial to be excellent

**Over 55%** of readers consider RME editorial to be good or better than other publications within the sector.

#### **RELEVANCE**

**Over 80%** of readers agree that RME is relevant to their business.

#### **RECOMMENDATIONS**

**Over 70%** of readers would recommend RME to their business associates.

### PURCHASING DECISIONS

**50%** of readers often use RME to make purchasing decisions based on its editorial and advertising content. **50%** of readers use RME to make purchasing decisions, while 5% rely solely on editorial and advertising content of RME to make purchasing.



### CIRCULATION

**10,400** copies



# RESELLER MIDDLE EAST EDITORIAL CALENDAR 2017

| Issue month | Lead feature                                             | Feature                                                               | Feature                                                               | Supplement                  |
|-------------|----------------------------------------------------------|-----------------------------------------------------------------------|-----------------------------------------------------------------------|-----------------------------|
| February    | Measures to curb overcredit                              | Deploying Infrastructure-<br>as-a-Service (laaS)                      |                                                                       |                             |
| M