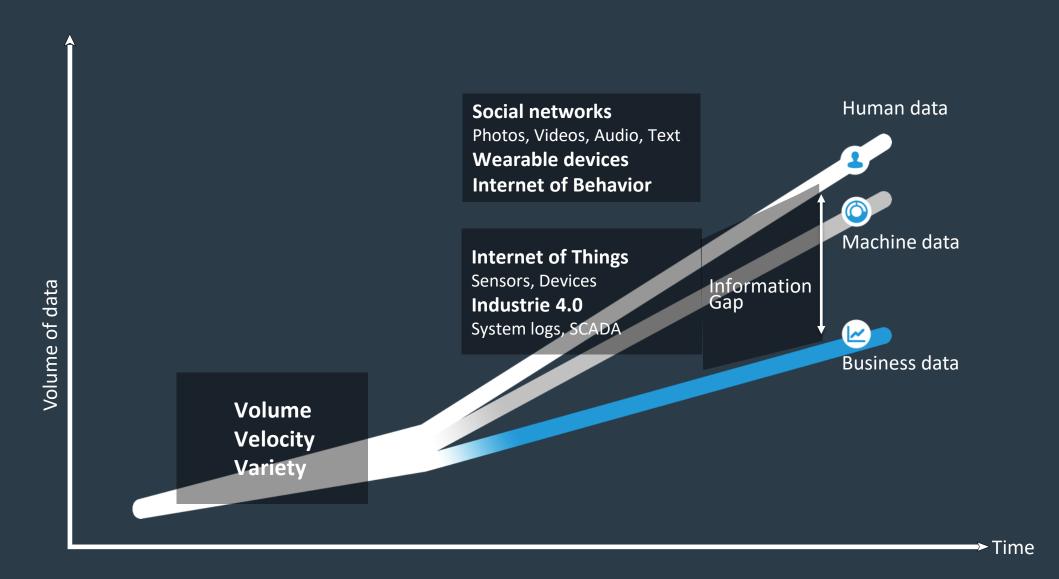

appening Now









50%

of CEOs say their industry will be digitally transformed by 2020

46%

of product value will be digital by 2020

30%

reduction in cost for business operations driven by smart machines by 2018

84%

of CEOs expect digital to increase profit margin

## **Digitization impacts Social Behavior!**



## Digitization impacts Social Behavior – really?







#### Digital User Experience and Service Assurance





FunDex Overview



Average FunDex Score What's this?



#### **Enterprise Agile Service Delivery**



#### **End to End Application and Data Security**



**GDPR: General Data Protection Regulation** 

MIFID: Markets in Financial Instruments Directive

"if you think compliance is expensive, try non compliance"



## Big Data Analysis and Predictive "Anything"



#### **IoT Solution Blueprint**

Visualization Analytics **Development and Test** Security and Access Management **Connectivity** Edge Things

## Bringing it all Together - IT4IT Value Chain





#### Discover the new Micro Focus

18000





40

30

HINNE-Dhoto metetate-00



#### **Combined Micro Focus: An Industry Shaper**



#### **Customers first**



## Thank You