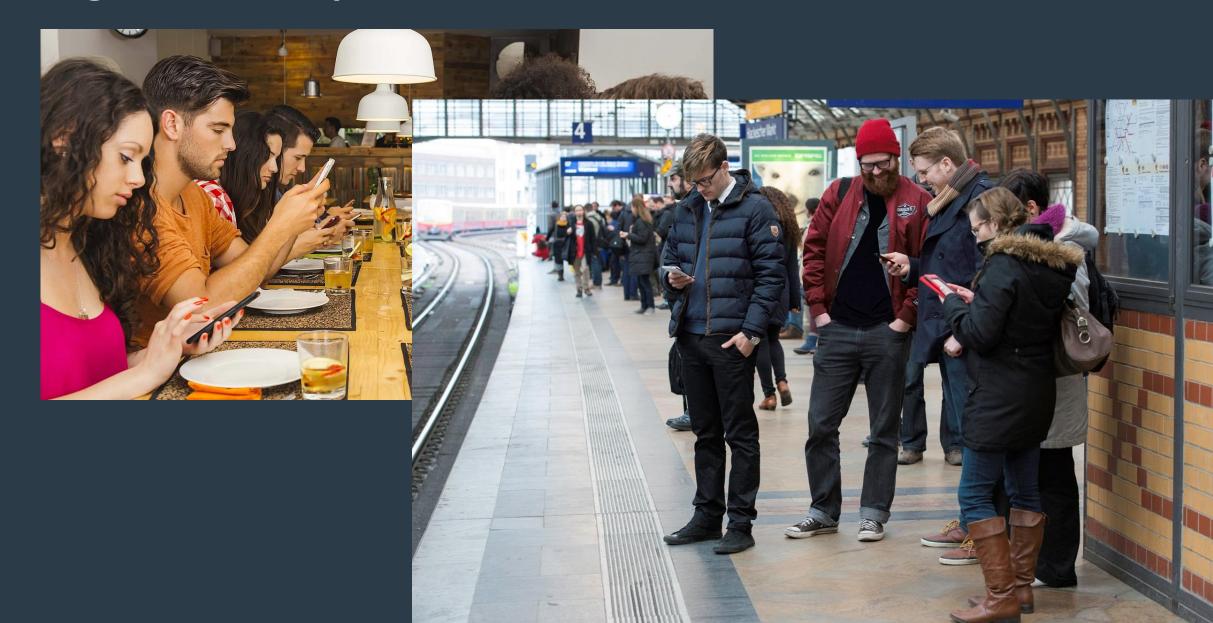

## **Digitization impacts Social Behavior!**

## Digitization impacts Social Behavior – really?